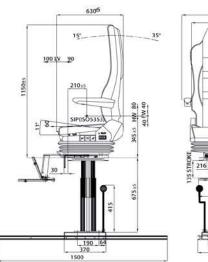

## **Extreme** Marine Captain Seats

| Air suspension                                       | •                           |
|------------------------------------------------------|-----------------------------|
| Air suspension with 12V or 24V built-in compressor   | $\triangle$                 |
| Quick release                                        | •                           |
| Weight adjustment                                    | Automatic up to 150 kgs     |
| Suspension stroke                                    | 80 mm                       |
| Height adjustment - Seat                             | 80 mm                       |
| Height adjustment - Pedestal                         | 135 mm                      |
| Adjustable shock absorber                            | •                           |
| Slide travel                                         | 190 mm                      |
| Pneumatic Lumbar adjustment                          | •                           |
| Adjustable armrests                                  | $\triangle$                 |
| Adjustable headrest                                  | N/A                         |
| Backrest adjustment                                  | •                           |
| Seat cushion tilt adjustment                         | •                           |
| Seat cushion depth adjustment                        | 60 mm                       |
| Vinyl trim                                           | •                           |
| Cloth trim                                           | Δ                           |
| Genuine leather trim                                 | $\overline{\bigtriangleup}$ |
| Document pouch                                       | Δ                           |
| Foot rest                                            | $\triangle$                 |
| Turn table                                           | $\triangle$                 |
| Pedestal                                             | $\triangle$                 |
| Standart connection with pedestal                    | 190 x 190 mm                |
| Standart connection with turn table without pedestal | 216-230 x 302 / 280 x 302 / |
|                                                      | 328 x 250 / 328 x 302       |
|                                                      |                             |

635±

Dimensions

tel. +44 (0)1560 600100 | sales@scotseats.co.uk | www.scotseats.co.uk