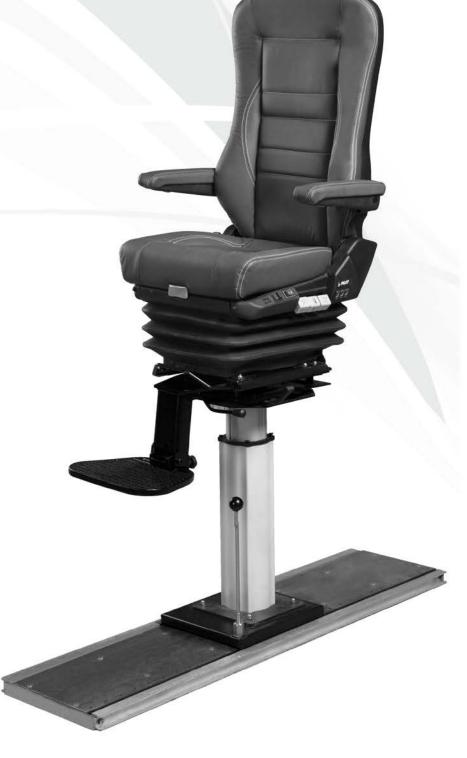

## **Extreme** Marine Captain Seats

| Air suspension                                       | •                           |
|------------------------------------------------------|-----------------------------|
| Air suspension with 12V or 24V built-in compressor   | $\triangle$                 |
| Quick release                                        | •                           |
| Weight adjustment                                    | Automatic up to 150 kgs     |
| Suspension stroke                                    | 80 mm                       |
| Height adjustment - Seat                             | 80 mm                       |
| Height adjustment - Pedestal                         | 135 mm                      |
| Adjustable shock absorber                            | •                           |
| Slide travel                                         | 190 mm                      |
| Pneumatic Lumbar adjustment                          | •                           |
| Adjustable armrests                                  | $\triangle$                 |
| Adjustable headrest                                  | N/A                         |
| Backrest adjustment                                  | •                           |
| Seat cushion tilt adjustment                         | •                           |
| Seat cushion depth adjustment                        | 60 mm                       |
| Vinyl trim                                           | •                           |
| Cloth trim                                           | Δ                           |
| Genuine leather trim                                 | $\overline{\bigtriangleup}$ |
| Document pouch                                       | Δ                           |
| Foot rest                                            | $\triangle$                 |
| Turn table                                           | $\triangle$                 |
| Pedestal                                             | $\triangle$                 |
| Standart connection with pedestal                    | 190 x 190 mm                |
| Standart connection with turn table without pedestal | 216-230 x 302 / 280 x 302 / |
|                                                      | 328 x 250 / 328 x 302       |
|                                                      |                             |