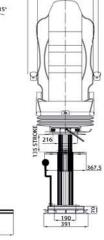

## **Extreme** Marine Captain Seats

| Air suspension                                       | •                           |
|------------------------------------------------------|-----------------------------|
| Air suspension with 12V or 24V built-in compressor   | $\triangle$                 |
| Quick release                                        | •                           |
| Weight adjustment                                    | Automatic up to 150 kgs     |
| Suspension stroke                                    | 80 mm                       |
| Height adjustment - Seat                             | 80 mm                       |
| Height adjustment - Pedestal                         | 135 mm                      |
| Adjustable shock absorber                            | •                           |
| Slide travel                                         | 190 mm                      |
| Pneumatic Lumbar adjustment                          | •                           |
| Adjustable armrests                                  | $\triangle$                 |
| Adjustable headrest                                  | N/A                         |
| Backrest adjustment                                  | •                           |
| Seat cushion tilt adjustment                         | •                           |
| Seat cushion depth adjustment                        | 60 mm                       |
| Vinyl trim                                           | •                           |
| Cloth trim                                           | Δ                           |
| Genuine leather trim                                 | $\overline{\bigtriangleup}$ |
| Document pouch                                       | Δ                           |
| Foot rest                                            | $\triangle$                 |
| Turn table                                           | $\triangle$                 |
| Pedestal                                             | $\triangle$                 |
| Standart connection with pedestal                    | 190 x 190 mm                |
| Standart connection with turn table without pedestal | 216-230 x 302 / 280 x 302 / |
|                                                      | 328 x 250 / 328 x 302       |
|                                                      |                             |

635±

Dimensions

tel. +44 (0)1560 600100 | sales@scotseats.co.uk | www.scotseats.co.uk