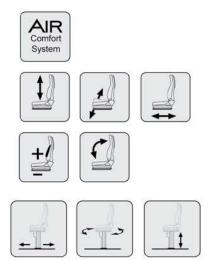

## **Extreme** Marine Captain Seats

| Air suspension                                       | •                           |
|------------------------------------------------------|-----------------------------|
| Air suspension with 12V or 24V built-in compressor   | $\triangle$                 |
| Quick release                                        | •                           |
| Weight adjustment                                    | Automatic up to 150 kgs     |
| Suspension stroke                                    | 80 mm                       |
| Height adjustment - Seat                             | 80 mm                       |
| Height adjustment - Pedestal                         | 135 mm                      |
| Adjustable shock absorber                            | •                           |
| Slide travel                                         | 190 mm                      |
| Pneumatic Lumbar adjustment                          | •                           |
| Adjustable armrests                                  | $\triangle$                 |
| Adjustable headrest                                  | N/A                         |
| Backrest adjustment                                  | •                           |
| Seat cushion tilt adjustment                         | •                           |
| Seat cushion depth adjustment                        | 60 mm                       |
| Vinyl trim                                           | •                           |
| Cloth trim                                           | Δ                           |
| Genuine leather trim                                 | $\overline{\bigtriangleup}$ |
| Document pouch                                       | Δ                           |
| Foot rest                                            | $\triangle$                 |
| Turn table                                           | $\triangle$                 |
| Pedestal                                             | $\triangle$                 |
| Standart connection with pedestal                    | 190 x 190 mm                |
| Standart connection with turn table without pedestal | 216-230 x 302 / 280 x 302 / |
|                                                      | 328 x 250 / 328 x 302       |
|                                                      |                             |